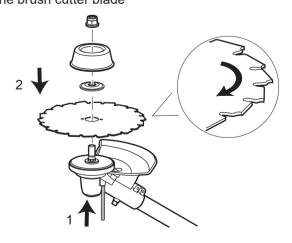

Install the brush cutter blade

Install the brush cutter guard

Install the brush cutter blade