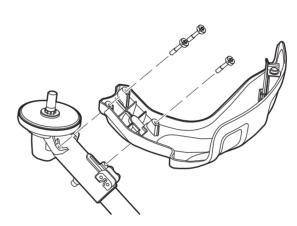

## Install the cutting equipment

• Trimmer guard & trimmer head

• Brush cutter guard & brush cutter blade

• Brush saw guard & brush saw blade

Install the trimmer guard

Install the trimmer head

Install the brush cutter guard

Install the brush cutter blade

Install the brush cutter guard

Install the brush cutter blade