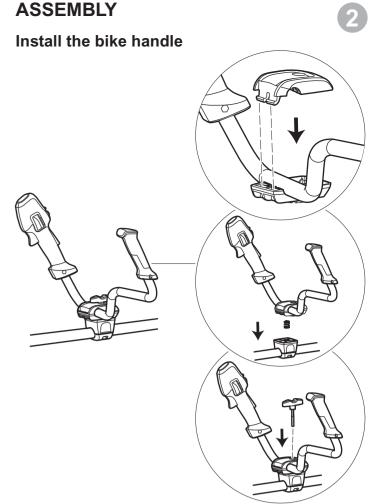

## Install the cutting equipment

• Trimmer guard & trimmer head

• Brush cutter guard & brush cutter blade

• Brush saw guard & brush saw blade

Install the trimmer guard

Install the trimmer head

Install the brush cutter guard