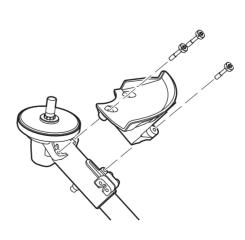

## Install the cutting equipment

• Trimmer guard & trimmer head

• Brush cutter guard & brush cutter blade

• Brush saw guard & brush saw blade

Install the trimmer guard

Install the trimmer head

Install the brush cutter guard