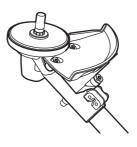

Install the brush cutter blade

Install the brush cutter guard

Install the brush cutter blade