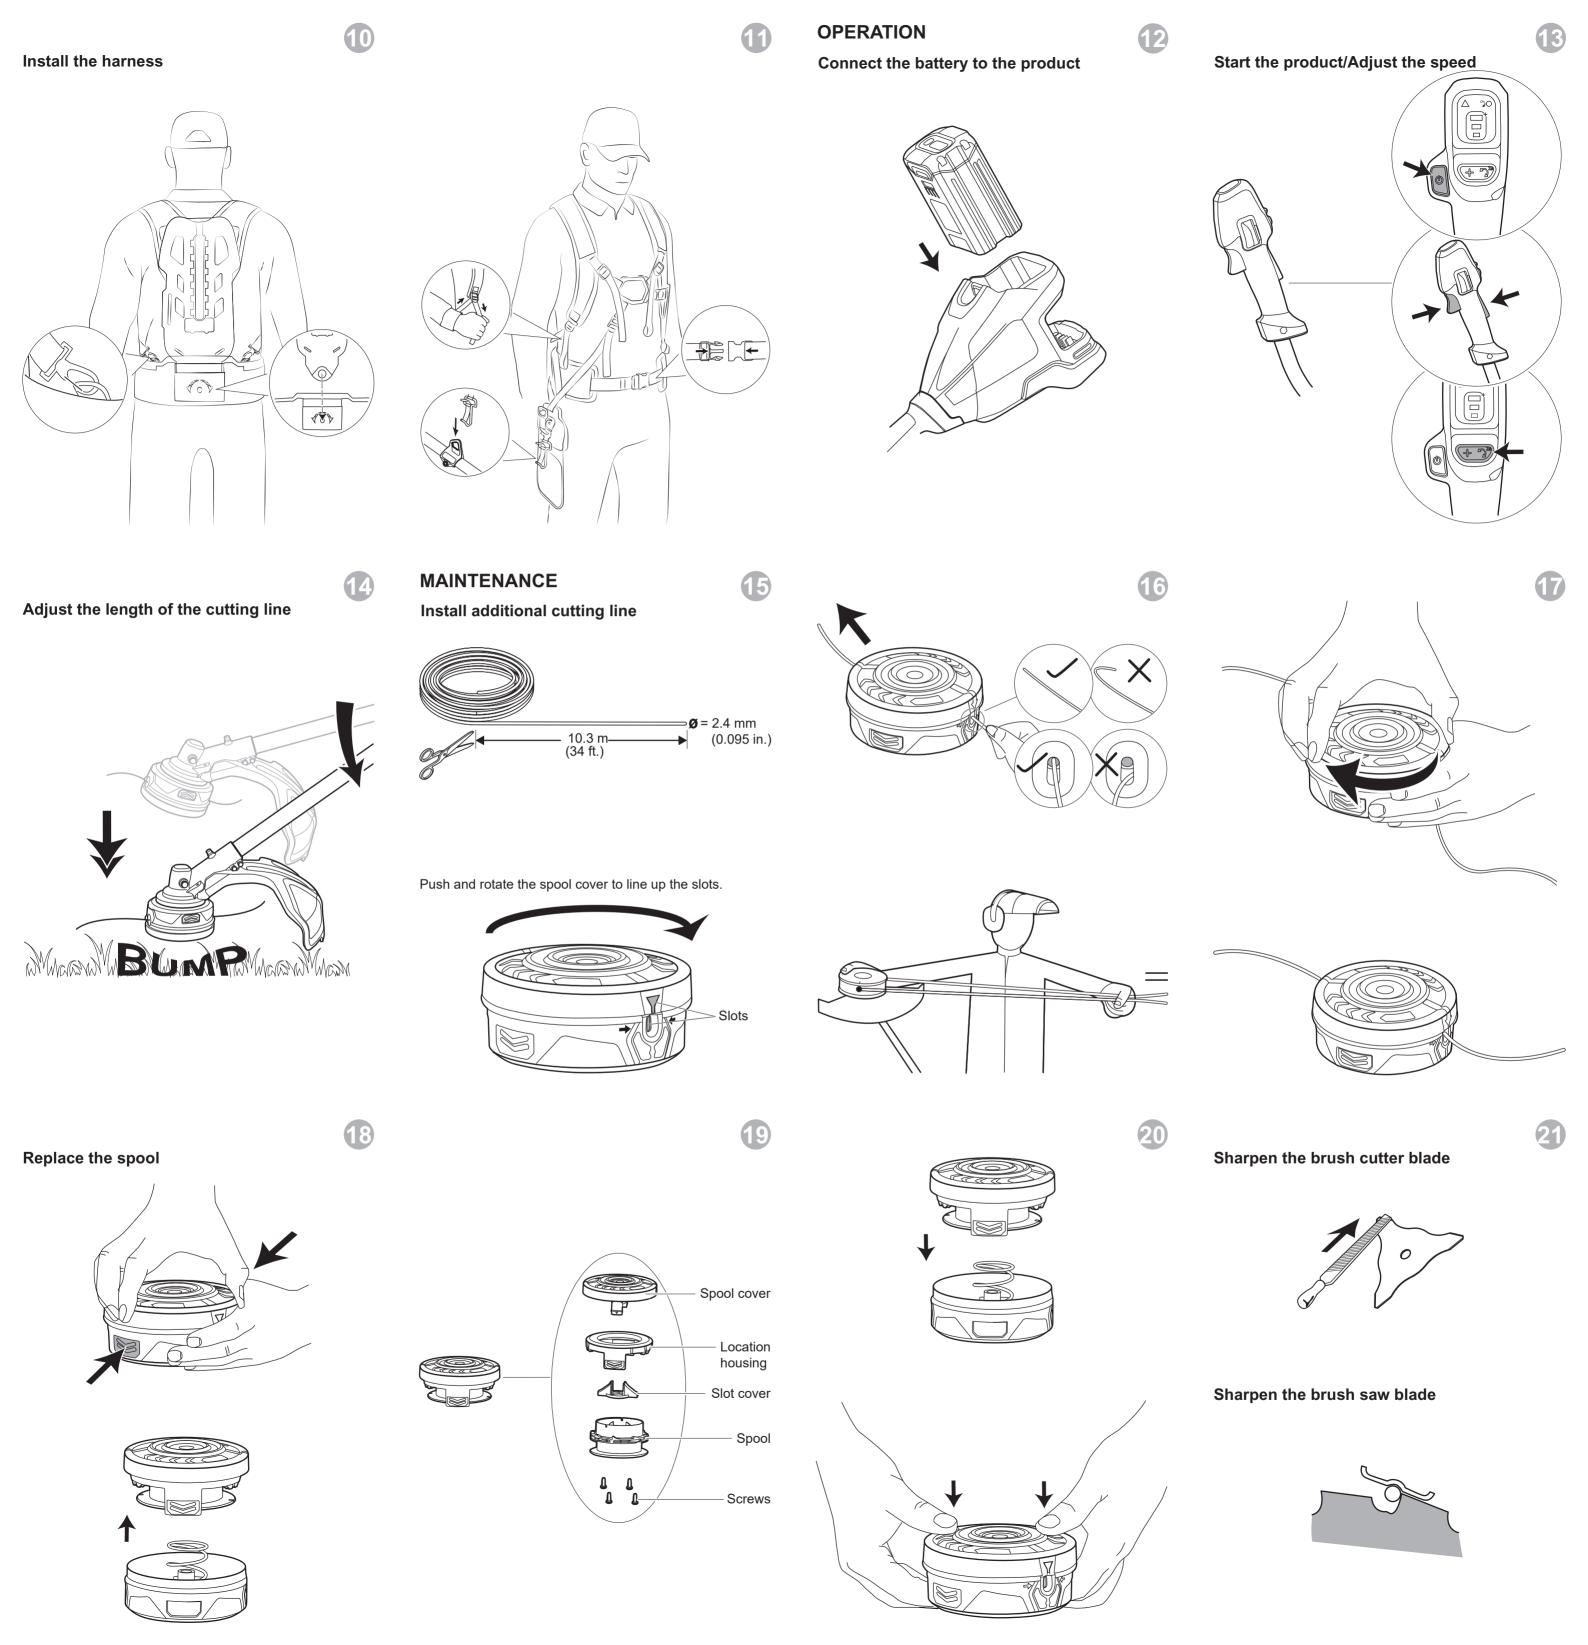

## **KNOW YOUR PRODUCT**

- Battery release button Safety-lock button
- 2. 3. Trigger
- Shaft
- Cutting line
- Trimmer head
- String cut-off blade
- Trimmer guard
  Brush cutter blade
- 9.
- 10. Brush cutter guard 11. Brush saw blade
- 12. Brush saw guard
- 13. Bike handle
- 14. Strap bracket
- 15. Battery compartment
- 16. Warning indicator
- 17. Power button
- 18. Speed button / Reverse button
- 19. Speed indicator 20. Reverse indicator