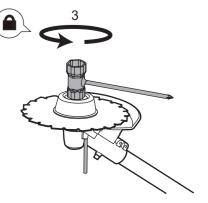

Install the brush cutter blade

Install the brush cutter guard

Install the brush cutter blade