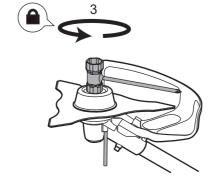

Install the brush cutter blade

Install the brush cutter guard

Install the brush cutter blade