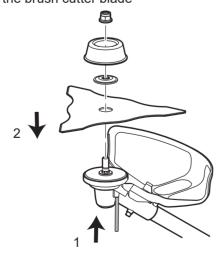

Install the brush cutter blade

Install the brush cutter guard

Install the brush cutter blade