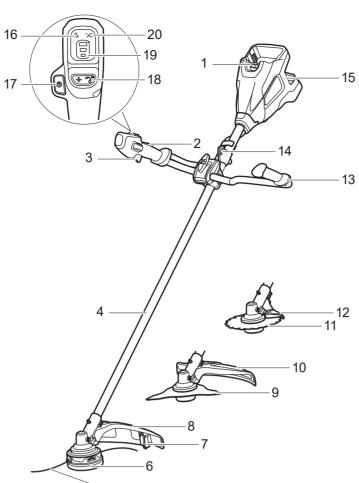

## **KNOW YOUR PRODUCT**

- Battery release button Safety-lock button
- 2. 3. Trigger
- Shaft
- Cutting line
- Trimmer head
- String cut-off blade
- Trimmer guard
  Brush cutter blade
- 9.
- 10. Brush cutter guard 11. Brush saw blade
- 12. Brush saw guard
- 13. Bike handle
- 14. Strap bracket
- 15. Battery compartment
- 16. Warning indicator
- 17. Power button
- 18. Speed button / Reverse button
- 19. Speed indicator 20. Reverse indicator