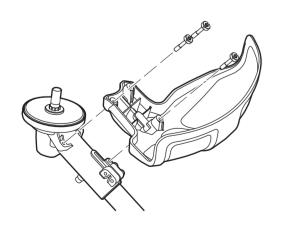

## Install the cutting equipment

• Trimmer guard & trimmer head

• Brush cutter guard & brush cutter blade

• Brush saw guard & brush saw blade

Install the trimmer guard

Install the trimmer head

Install the brush cutter guard

Install the brush cutter blade

Install the brush cutter guard

Install the brush cutter blade