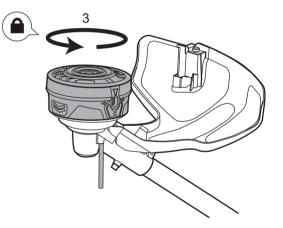

## Install the cutting equipment

• Trimmer guard & trimmer head

• Brush cutter guard & brush cutter blade

• Brush saw guard & brush saw blade

Install the trimmer guard

Install the trimmer head

Install the brush cutter guard