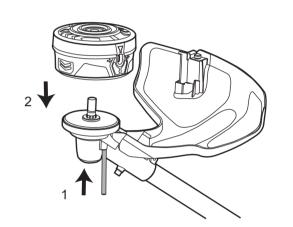

## Install the cutting equipment

• Trimmer guard & trimmer head

• Brush cutter guard & brush cutter blade

• Brush saw guard & brush saw blade

Install the trimmer guard

Install the trimmer head

Install the brush cutter guard